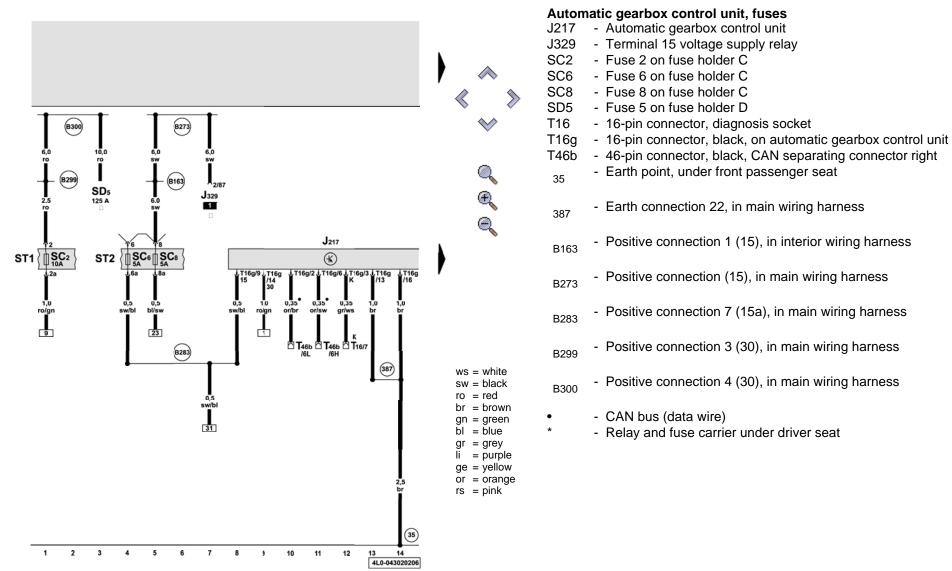

## No. 43/3

Automatic gearbox control unit, selector lever sensors control unit, Tiptronic switch, selector lever position display

E408 - Entry and start authorisation button

F189 - Tiptronic switch

J217 - Automatic gearbox control unit

J285 - Control unit in dash panel insert

J587 - Selector lever sensors control unit

T10h - 10-pin connector, black, on selector lever sensors control unit

T16g - 16-pin connector, black, on automatic gearbox control unit

T32a - 32-pin connector, grey, on control unit in dash panel insert

Y26 - Selector lever position display

- Earth point, centre behind dash panel

- Earth connection 13, in main wiring harness

B476 - Connection 12, in main wiring harness