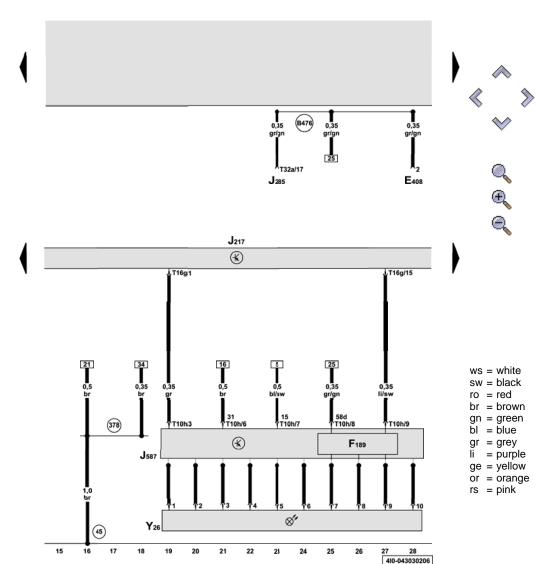

## No. 43/3

Automatic gearbox control unit, selector lever sensors control unit, Tiptronic switch, selector lever position display

E408 - Entry and start authorisation button

F189 - Tiptronic switch

J217 - Automatic gearbox control unit

J285 - Control unit in dash panel insert

J587 - Selector lever sensors control unit

T10h - 10-pin connector, black, on selector lever sensors control unit

T16g - 16-pin connector, black, on automatic gearbox control unit

T32a - 32-pin connector, grey, on control unit in dash panel insert

Y26 - Selector lever position display

- Earth point, centre behind dash panel

- Earth connection 13, in main wiring harness

B476 - Connection 12, in main wiring harness