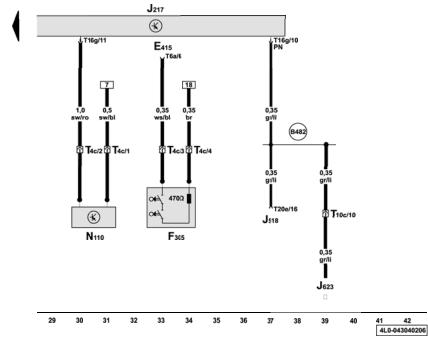

## No. 43/4

J623

T4c

T6a - 6-pin connector, on entry and start authorisation switch T10c - 10-pin connector, pink, coupling station on electronics box, plenum chamber

- 4-pin connector, black, in centre console on selector lever

Automatic gearbox control unit, gear selector position P switch,

T16g - 16-pin connector, black, on automatic gearbox control unit T20e - 20-pin connector, black, on entry and start authorisation control unit

- Connection 18, in main wiring harness B482

- see engine Current Flow Diagram

selector lever lock solenoid

console

 Engine control unit N110 - Selector lever lock solenoid

E415 - Entry and start authorisation switch - Gear selector position P switch J217 - Automatic gearbox control unit